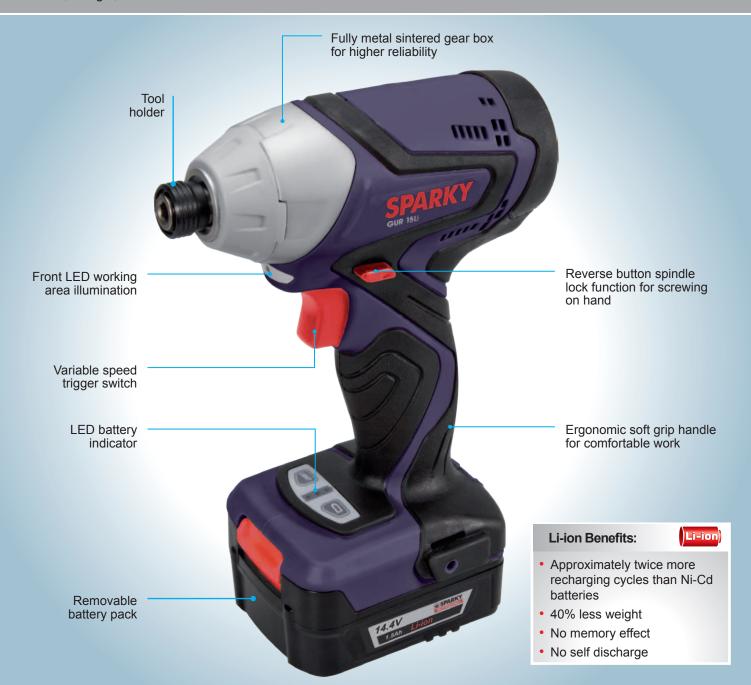

## **Cordless Impact Driver**

PROFESSIONAL

Come complete with:

Plastic case, charger, 2 batteries